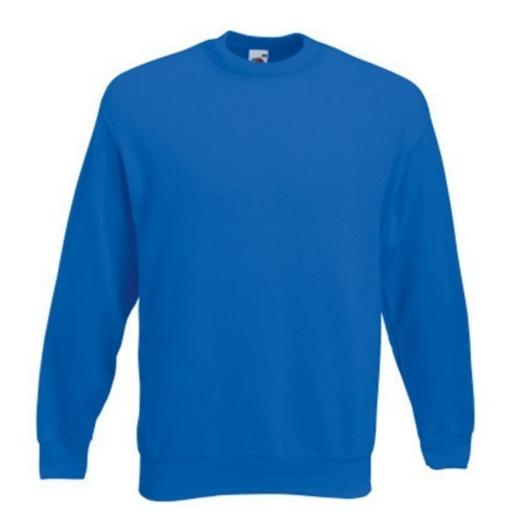

# FRUIT OF THE LOOM, PREMIUM SET-IN SWEAT, CLASSIC PREMIUM MEN'S SWEATSHIRT, ROYAL BLUE, M

### **Colors**

Fruit of the Loom, Premium Set-in Sweat, classic premium men's sweatshirt, royal blue, M. Sweat for casual and casual wear, branded. Branding: DTG, screen printing, flex, flock, embroidery